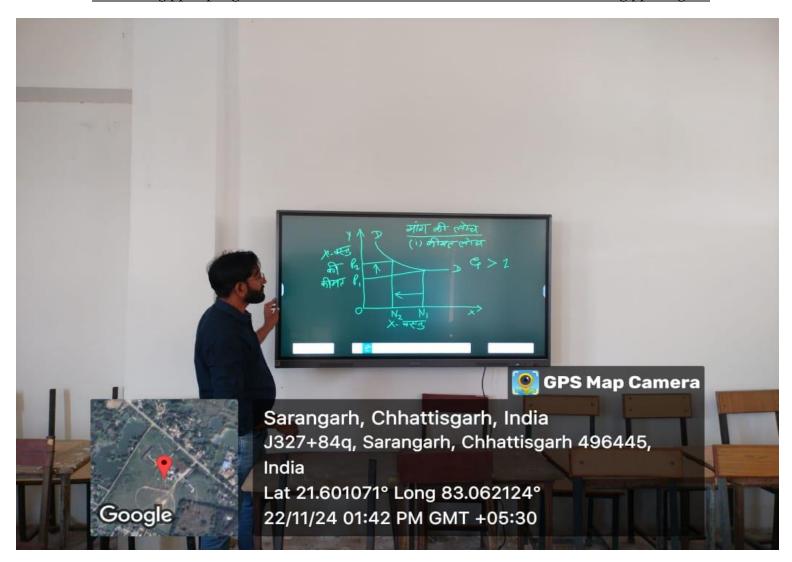

# GOVT. LOCHAN PRASAD PANDEY COLLEGE, SARANGARH, Dist.-Sarangarh-Bilaigarh (C.G.)

Affiliated to Shaheed Nandkumar Patel Vishwavidyalaya, Raigarh

Email ID-glppc.dpt@gmail.com

Website.www.glppcollege.in

**Room No 33 LCD Classroom** 